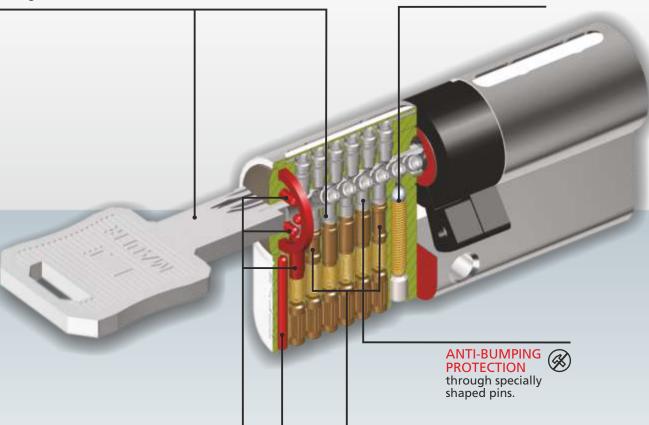

# **CRYPTO**

**PATENTED ANTI-BREAKING** CAM for higher breaking resistance.

### PINS AND KEY FROM NEW SILVER

for higher resistance

#### **CENTERING FIXING SYSTEM**

PATENTED KEY **PROFILE AND INNOVATIVE DESIGN** against illegal key duplication.

62 500 000 000 KEY DIFFERS, realized by 3 rows of active pins, suitable for big and complex Master Key Systems.

# **COMPLEX ANTI-DRILLING**

PROTECTION, consisting of pins and ring from hardened steel, fixed in the body and the rotor of the cylinder.

### **ANTI-PICKING PROTECTION**

through specially shaped pins.