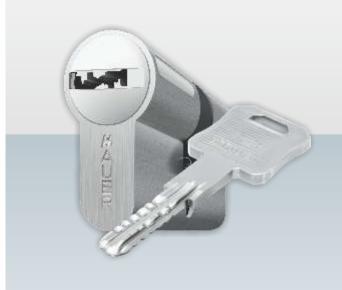

# **CRYPTO**

**PATENTED ANTI-BREAKING** CAM for higher breaking resistance.

### PINS AND KEY FROM NEW SILVER

for higher resistance

#### **CENTERING FIXING SYSTEM**

PATENTED KEY **PROFILE AND INNOVATIVE DESIGN** against illegal key duplication.

62 500 000 000 KEY DIFFERS, realized by 3 rows of active pins, suitable for big and complex Master Key Systems.

# **COMPLEX ANTI-DRILLING**

PROTECTION, consisting of pins and ring from hardened steel, fixed in the body and the rotor of the cylinder.

### **ANTI-PICKING PROTECTION**

through specially shaped pins.