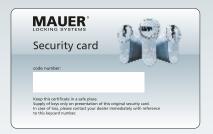

## PLASTIC CODE CARD keys can be only reproduced by "Mauer Locking Systems" LTD.