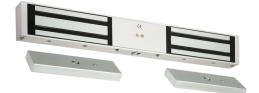

# Double- Maxi- Magnet MAGDN5000

Holding magnet for locking double leaf door.

Surface mounting version with hall effect sensor.

Version with hall effect sensor: magnet contains a contact for locking status monitoring (hall effect sensor). The optical locking indicator is an LED which is visible from outside.

#### **Scope of delivery**

• Holding magnet with counter plate