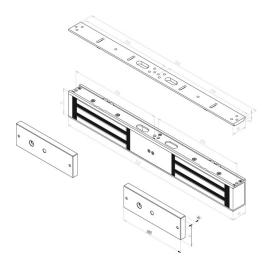

### Accessories/Individual parts

- Mounting bracket MAGAC-L500L-shaped; for double maxi-magnets, in aluminium MAGAC-L500D---1
- Mounting bracket MAGAC-Z500Z-shaped; for double maxi-magnets, in aluminium MAGAC-Z500D---1
- Mounting plate MAGAC-M500For fixing holder strike plates from the 5000 N series MAGAC-M500-----

#### Note

- A contact is integrated in the magnet for lock monitoring (hall sensor).
- Two mounting brackets/mounting plates should be ordered for each magnet.