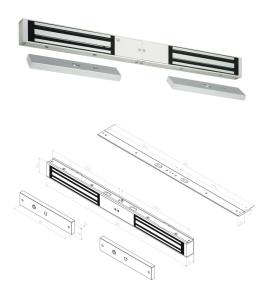

Holding magnet for locking double leaf door.

Version with hall effect sensor: magnet contains a contact for locking status monitoring (hall effect sensor). The optical locking indicator is an LED which is visible from outside.

## **Scope of delivery**

• Holding magnet with counter plate

- A contact is integrated in the magnet for lock monitoring (hall sensor).
- Two mounting brackets/mounting plates should be ordered for each magnet.

## **Technical data**

| Holding power                     | 2 x 3000 N      |
|-----------------------------------|-----------------|
| Surface housing                   | Aluminium       |
| Length                            | 500 mm          |
| Width                             | 45,5 mm         |
| Depth                             | 25 mm           |
| Hall sensor                       | Yes             |
| Rated current consumption 12 V DC | 500 mA          |
| Rated current consumption 24 V DC | 250 mA          |
| Input operating voltage           | 12 or 24 V DC   |
|                                   |                 |
| Article number                    | MAGDN3000ALS-HD |