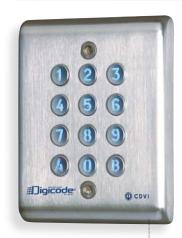

## Surface-mount keypad - Stainless steel

- Backlit keys.
- **■** Compact.
- From 2 to 3 relays.
- Surface mount.
- Free voltage.
- Mounting with Diax® screws.
- PCB of remote electronics protected with a varnish coating.

NOX

- 100 user codes customisable by each user.
- Audible and visual feedback.
- Dimensions (L x W x D): 110 x 85 x 14mm.
- Power supplies:
- 12 V to 24V ac,
- 12 V to 48V dc.
- Consumptions: 30 to 100mA.

Commercial

€ -25°C to +70°C

| CODE        | REFERENCE | DESCRIPTION                                 |
|-------------|-----------|---------------------------------------------|
| F0201000053 | KCIN      | STAINLESS-STEEL DIGICODE® KEYPAD - 2 RELAYS |
| F0201000055 | KCIN3     | STAINLESS-STEEL DIGICODE® KEYPAD - 3 RELAYS |