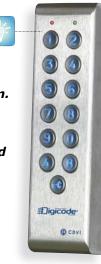

## Surface-mount keypad - Stainless steel

- Backlit keys.
- **■** Compact.
- From 2 to 3 relays.
- Surface mount.
- Free voltage.
- Mounting with Diax® screws.
- PCB of remote electronics protected with a varnish coating.

NOX

- 100 user codes customisable by each user.
- Audible and visual feedback.
- Dimensions (L x W x D): 110 x 85 x 14mm.
- Power supplies:
- 12 V to 24V ac,
- 12 V to 48V dc.
- Consumptions: 30 to 100mA.

## Narrow surface-mount keypad - Stainless steel PROFIL100EC

vibrations -25°C to +70°C

Environmental tests:

- Stainless steel.
- Narrow: Ideal for installation on aluminium profile.
- Backlit keys.
- 2 relays.
- Recommended for activating and deactivating your alarm system.
- Surface mount.
- Free voltage.
- Mounting with Diax® screws. PCB of remote electronics protected
- with a varnish coating.
- 100 user codes customisable bv each user.
- Audible and visual feedback.
- Dimensions (L x W x D): 165 x 43 x 27mm.
- Power supplies:
- 12 V to 24V ac,
- 12 V to 48V dc.
- Consumptions: 30 to 100mA.