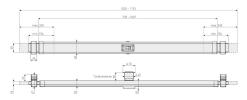

d with a key from both inside and outside
- Can be used for doors DIN R/DIN L
- Suitable for outward opening doors using accessory PA 1018
- Can be combined keyed alike

## Variants

- Colors: Brown, white
- Wall anchoring PWA2700 W for ideal locking into the wall
- Also available without a cylinder

# PR2600 brown



Seite 2 von 2

| Door width                   | 735-1030 mm     |
|------------------------------|-----------------|
| Security Level Home Security | 8               |
| Weight                       | 5420 g          |
| colour                       | brown           |
| pulling protection           | No              |
| type of cylinder             | Double cylinder |
| EAN                          | 4003318513817   |

### Technical data - PR2600 brown

# Technical drawing